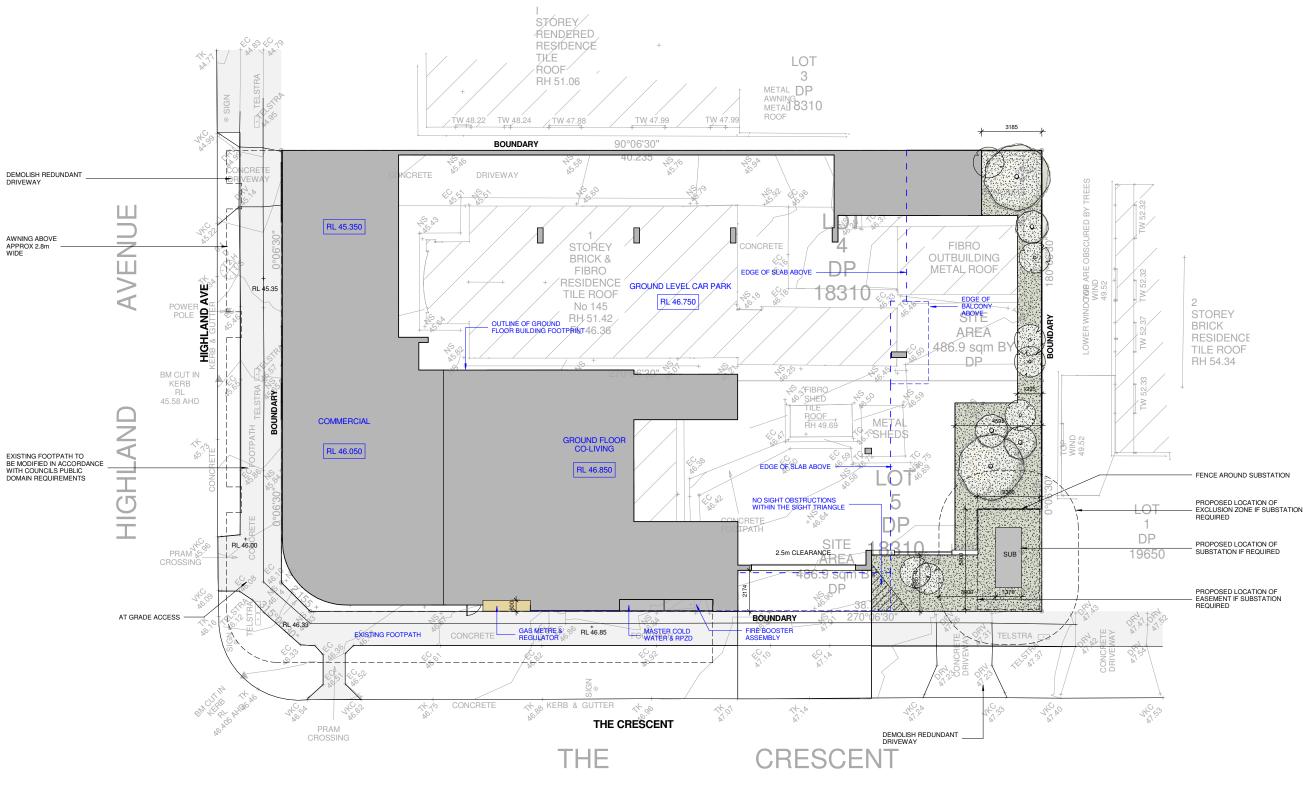

1 Site Plan with survey underlay

## NOTIFICATION PLAN

| No. | Description              | Date      | NOTES.<br>This drawing is protected under copyright. It                                                                                                    | Site Plan with survey underlay | Date<br>Issue Date                                                 | Job No. 246     | Sheet No. | 04 |
|-----|--------------------------|-----------|------------------------------------------------------------------------------------------------------------------------------------------------------------|--------------------------------|--------------------------------------------------------------------|-----------------|-----------|----|
|     | DA Subumission Additonal | 4/11/2024 | must not be copied, modified or used in any<br>form without consent from the author. All<br>dimensions are to be verified prior to                         |                                | Scale at A1<br>1 : 100                                             | Drawn by<br>M.P | lssue.    | Α  |
|     | Information              |           | dimensions only, do not scale. All discrepancies<br>are to be brought to the attention of the author.<br>All building work shall be in accordance with the | 143 -145 Highland Ave Yagoona  | A. 1/64 Riverside Road<br>Chipping Norton NSW 2<br>P. 02 9755 1318 | 1               |           |    |
|     |                          |           |                                                                                                                                                            | Proposed Co-Living Development | E. admin@pagano.com<br>nominated architect Alfr                    | pagano arc      | chitects  |    |